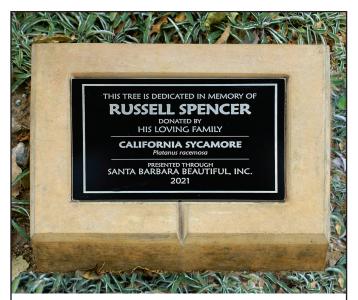

This attractive design offers a 4"x 6" horizontal plaque lettered on a dark background, embedded in a sandstone-colored concrete holder. The custom design features improved

toughness and durability.

Beauti